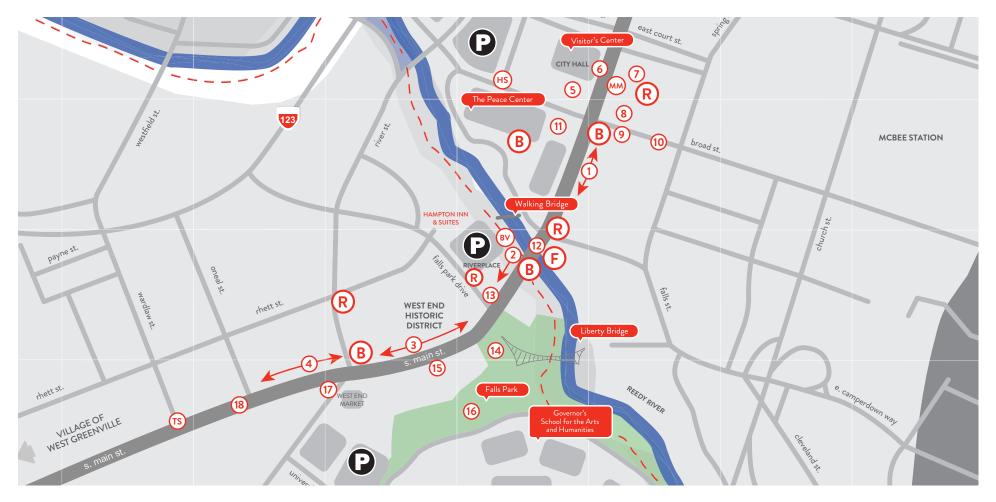

## **2019** | EVENT MAP

- 1 Artist Row Booths #1-34
- 2 Artist Row Booths #35-58
- (3) Artist Row Booths #59-104
- 4 Artist Row Booths #105-135
- (5) Artists of the Upstate Juried Exhibition
- 6 Kidsphere Music
- 7 STEAM Exhibit
- 8 Kidsphere Arts & Crafts

- 9 Wine & Craft Beer Experience
- 10 Main Stage
- 11) Local Performing Arts Showcase
- (12) Official Festival Merchandise
- (13) Art of Healthy Living Exhibit
- (4) Communal Sculpture
- (15) Artist Demo Row
- (16) Brian Olsen's Art in Action

- (17) Greenville Co. High School Exhibit
- (18) Art Lab
- Multimedia Art Demo
- Bike Valet
- Trolley Stop
- Hotel Shuttle Stop

- **B** Beverages
- F Food
- R Restrooms
- Parking