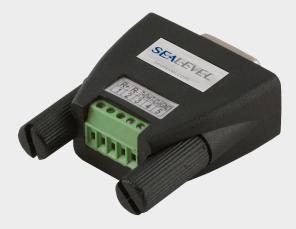

## Terminal Block - DB9 Female to 5 Screw Terminals (RS-422/485)

Part: TB34 | Model: Terminal Block

The TB34 terminal block adapter offers a simple solution for connecting RS-422 and RS-485 field wiring to a serial port. The terminal block is compatible with 2-wire and 4-wire RS-485 networks and matches the RS-422/485 pin-out on Sealevel serial devices with DB9 male connectors. A pair of thumbscrews secures the adapter to the serial port and prevents accidental disconnection. The TB34 is compact and allows multiple adapters to be used on multi-port serial devices, such as Sealevel USB serial adapters, Ethernet serial servers and other Sealevel serial devices with two or more ports.