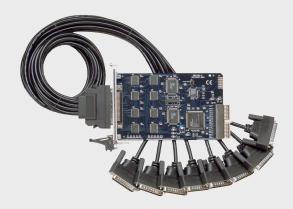

## 3U Compact PCI 8-Port RS-232 Serial Interface

Part: 7905 | Model: el/O AlO-8

This product is classified as legacy and is not recommended for new or high volume designs.

Sealevel will support legacy products through technical and warranty support, software drivers and product manuals. Please contact Sales for further information. For new product designs, we recommend the 7803ec.

The 7905 is a 3U compact PCI serial interface that provides eight RS-232 serial ports for data collection and telecom applications. 16C864 UARTs with deep 128-byte FIFOs are standard to reduce system overhead, even at high speeds. Data rates are supported up to 460.8K bps standard.